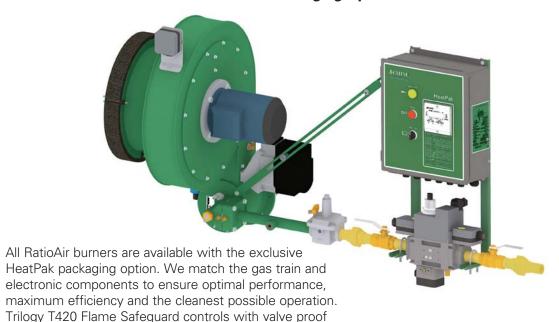

#### HeatPak Packaging Option

Innovative Thermal Solutions

Bulletin 115C 6/10 Litho in USA

of closure and a metal NEMA 12 enclosure are included as standard equipment. The customer simply connects a regulated gas supply and electricity and the RatioAir is

ready for operation.

Offered By:
Power Equipment Company
2011 Williamsburg Road
Richmond, Virginia 23231
Phone (804) 236-3800 Fax (804) 236-3882