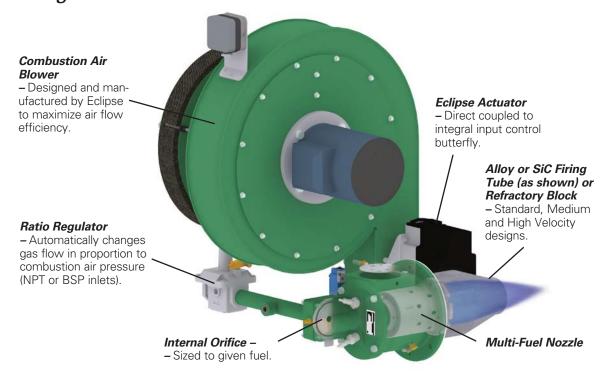

Available with three different outlet tube velocity characteristics (standard, medium and high velocity), RatioAir burners are capable of flame speeds of up to 500 feet per second. This results in improved temperature uniformity, product quality and system efficiency. A ratio regulator automatically compensates for changes in operating conditions and assures ratio controlled operation over a turndown range in excess of 50:1. A direct drive air butterfly eliminates linkages which can slip or jam during operation.

### Easy to install, operate and maintain

- Standard nozzles burn natural gas, propane, butane and unusual fuels.
- Right or left hand piping. NPT or BSP inlet pipe threads.
- Direct spark ignition.